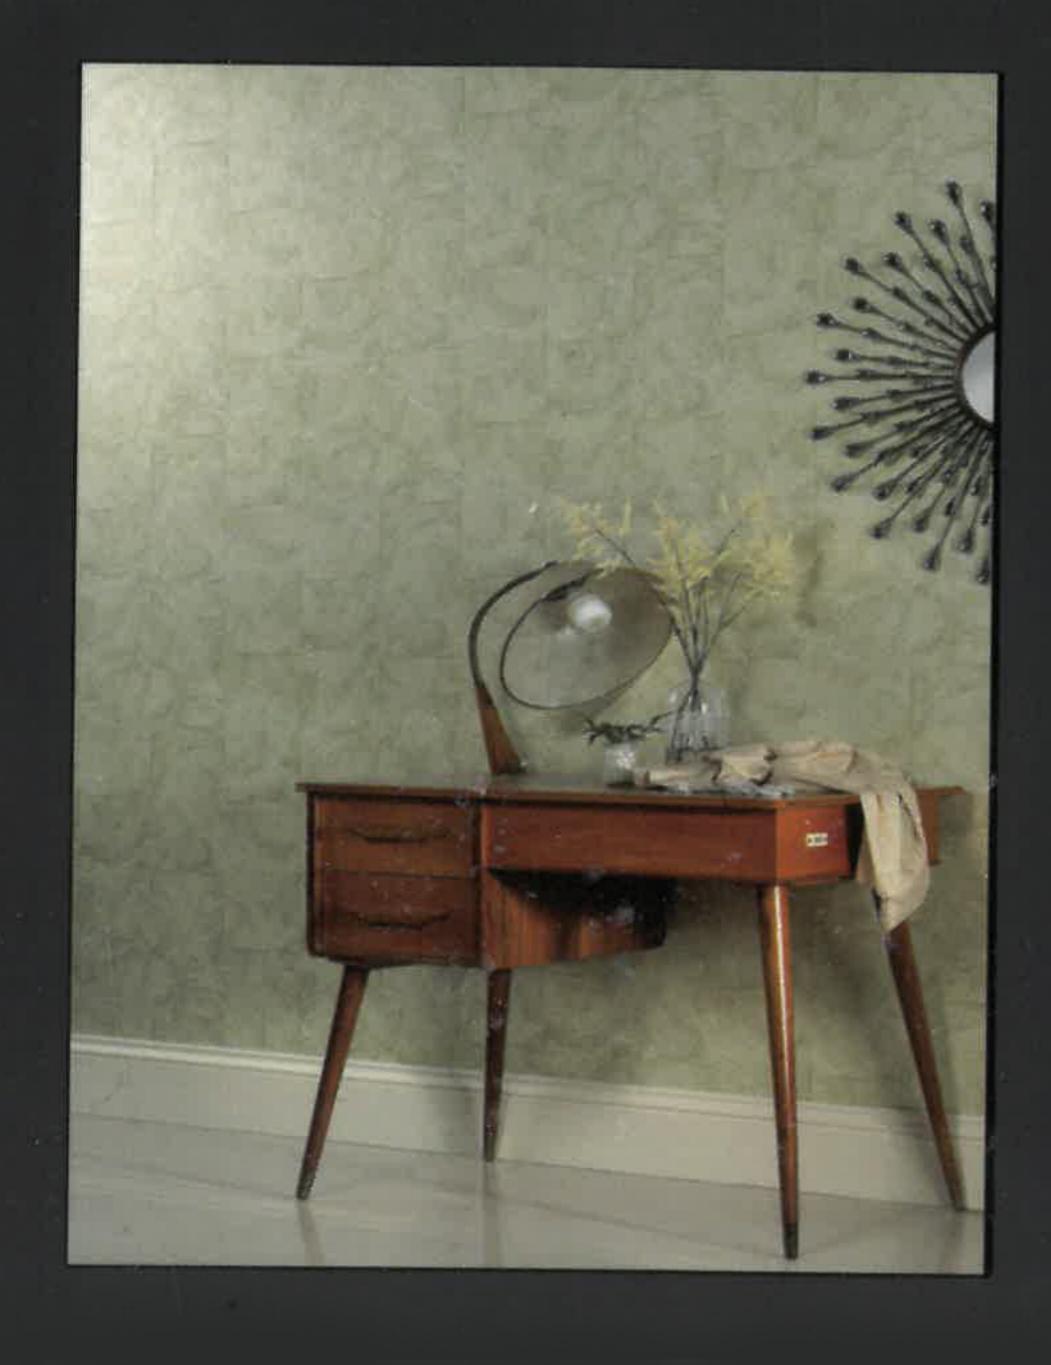

# TREASTIRE by HAPPY WALL PAINTS

A decorative coating with pearlescent metallic pigments and a selection of quartz aggregates to create smooth or textured finish with metallic shades.

This coating adds to the substrate a beautiful visual and tactile effect providing an exceptional decorative pattern.

### Use:

This coating is applied on interior substrates to achieve a high quality decorative finish which matches perfectly a trendy modern environment. Due to its ease of application, it can be applied by both professional and unprofessional applicators.