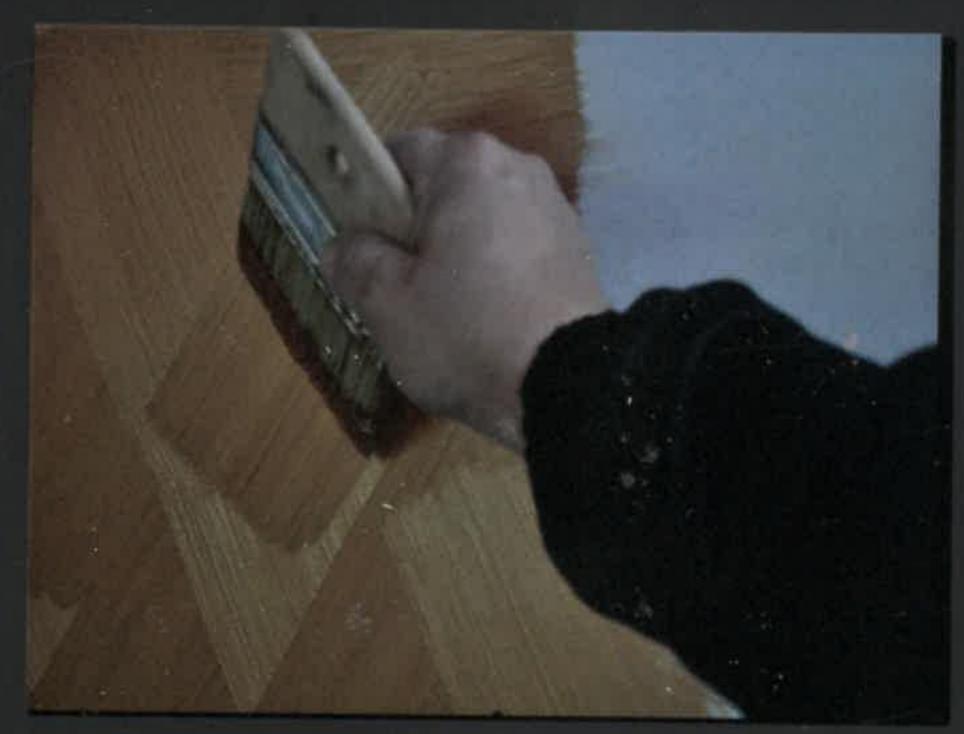

### Application:

Step 1

Step 2

Step 1: To reach the optimal decorative effect, apply two coats of Latex emulsion or Vinyl matte on the substrate prior to the application of the decorative finish.

Step 2: After complete drying (6-8 hours) of the precoat, apply 1 or 2 coats of Treasure coating depending on the desired effect. Recoating should be carried out after complete drying of the first coat. Drying time depends on the thickness applied.

Different tools can be used in order to achieve the finish required: brush, roller, trowel...