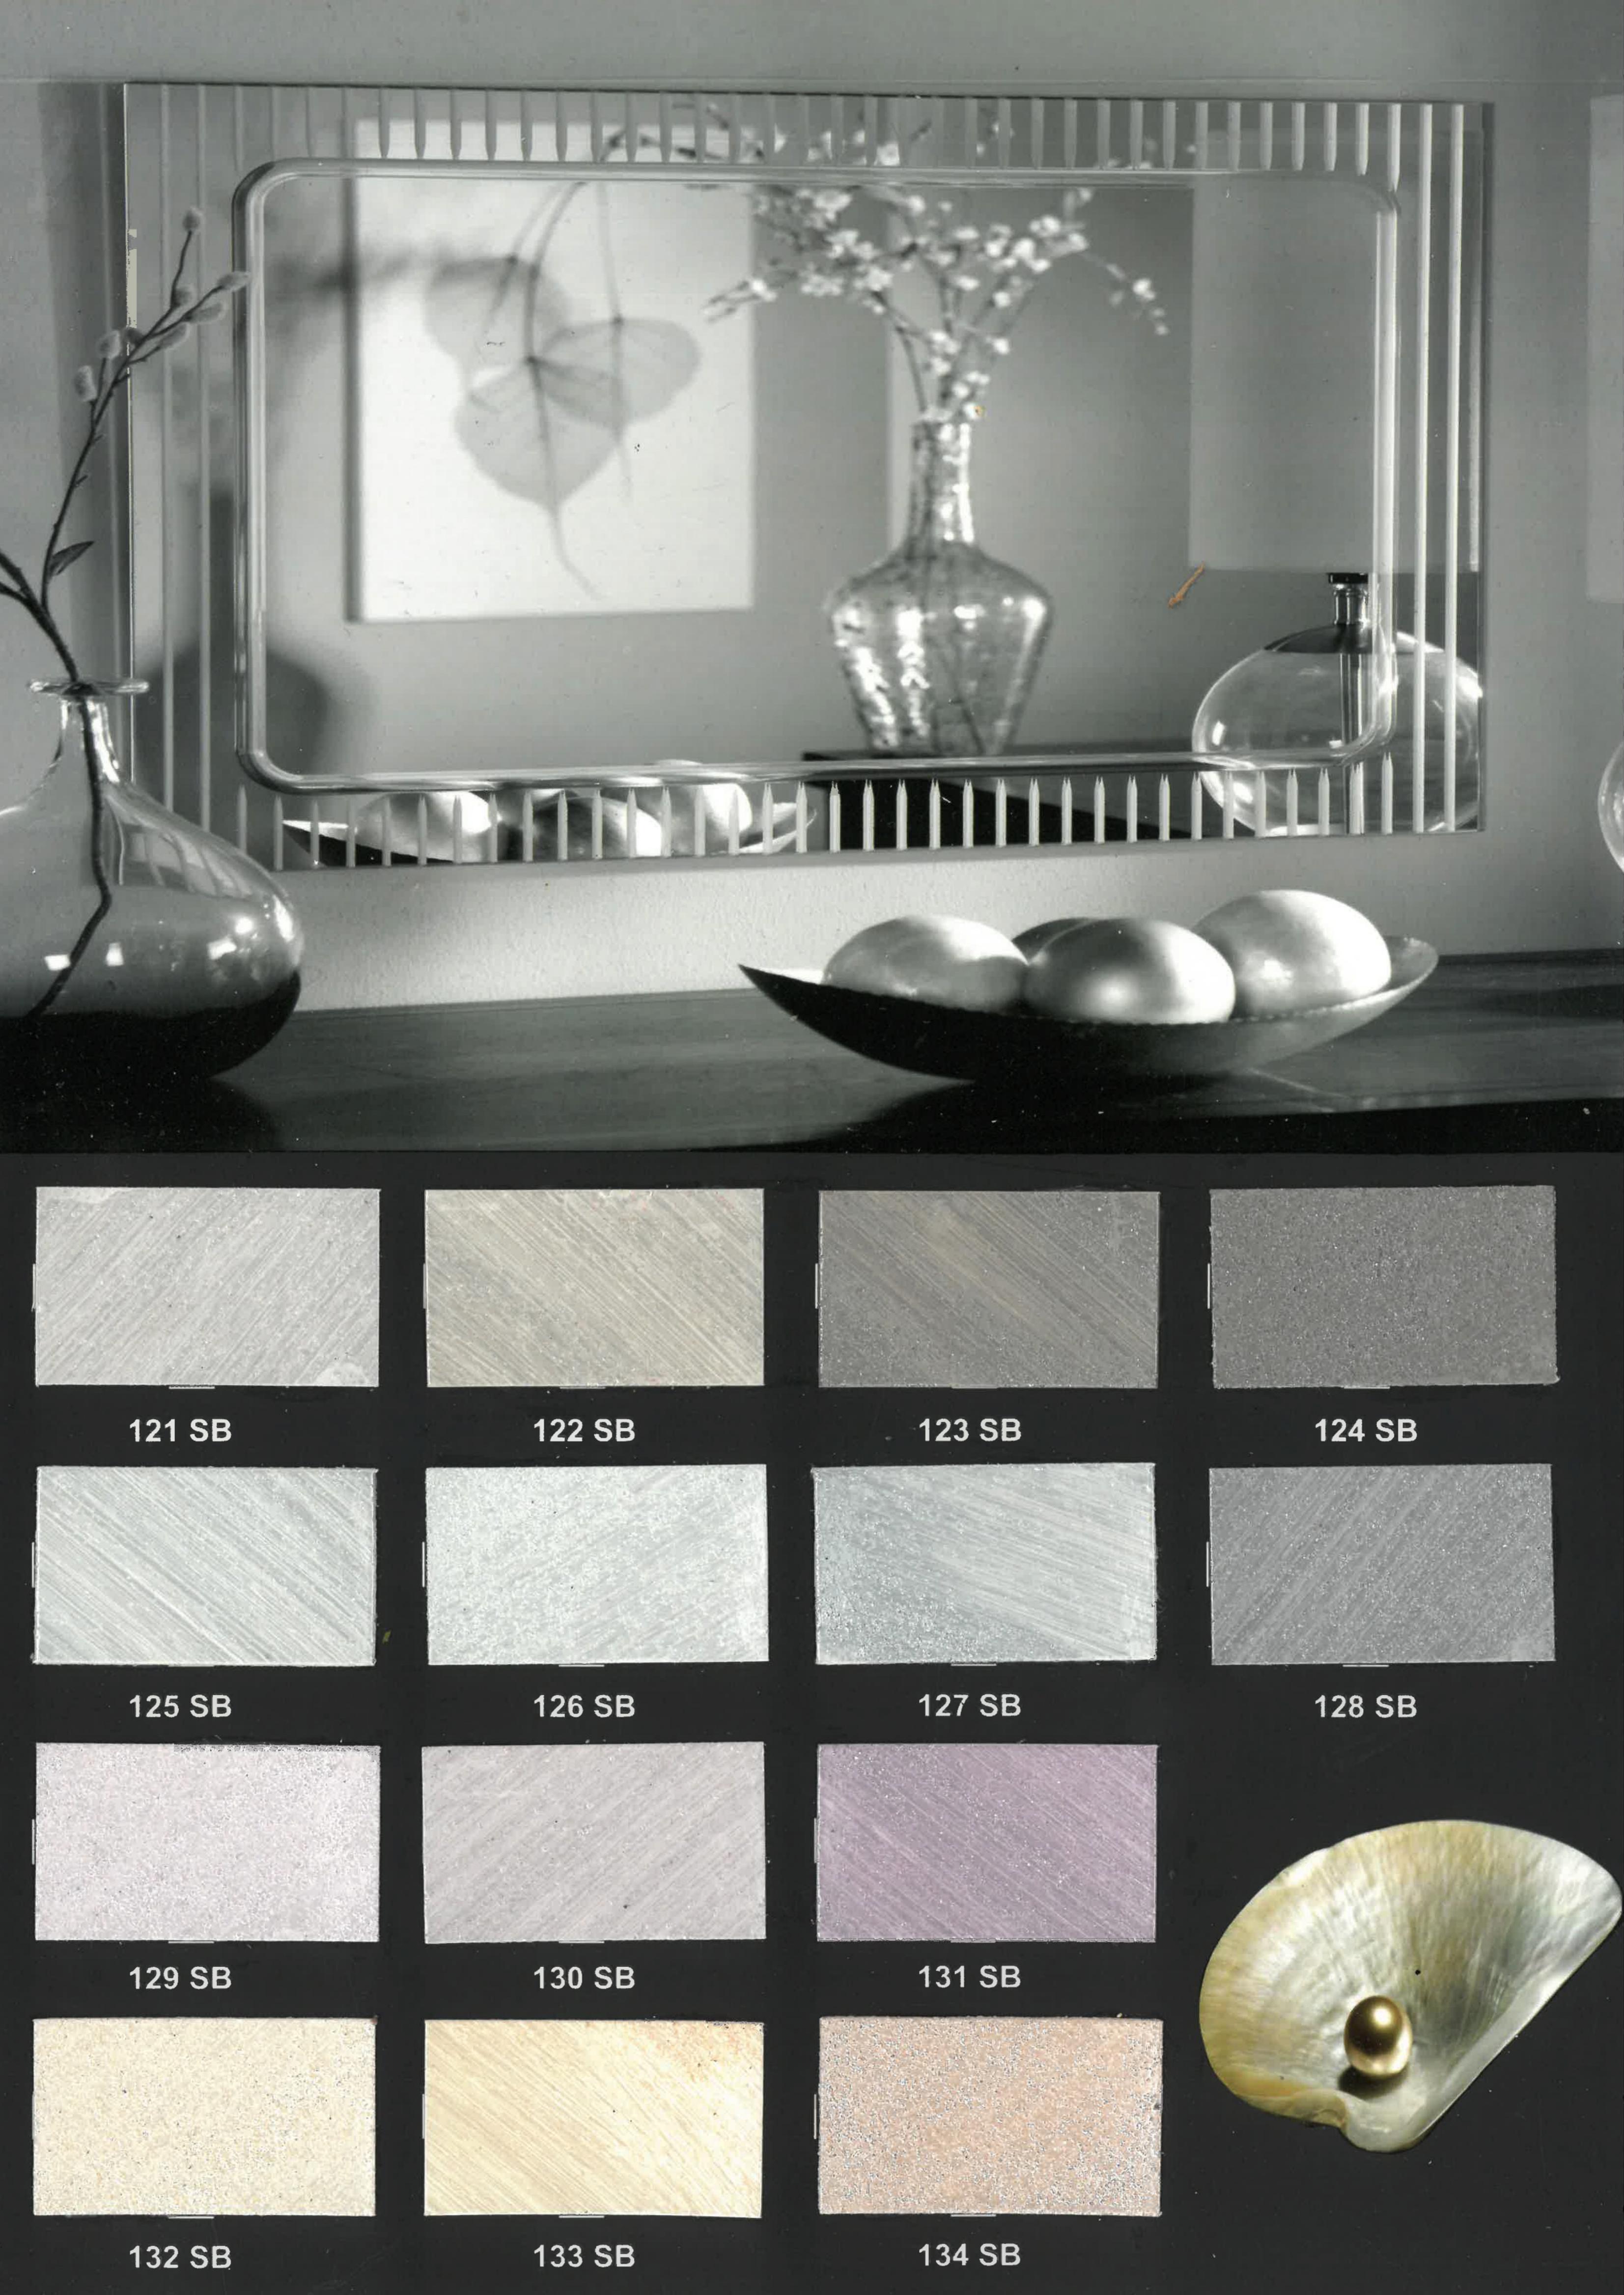

TREASZIRE
By HAPPY WALL PAINTS

SANDY PEARLESCENT EFFECT

Let your interiors flow with pearls

117 SB 118 SB

119 SB 120 SB