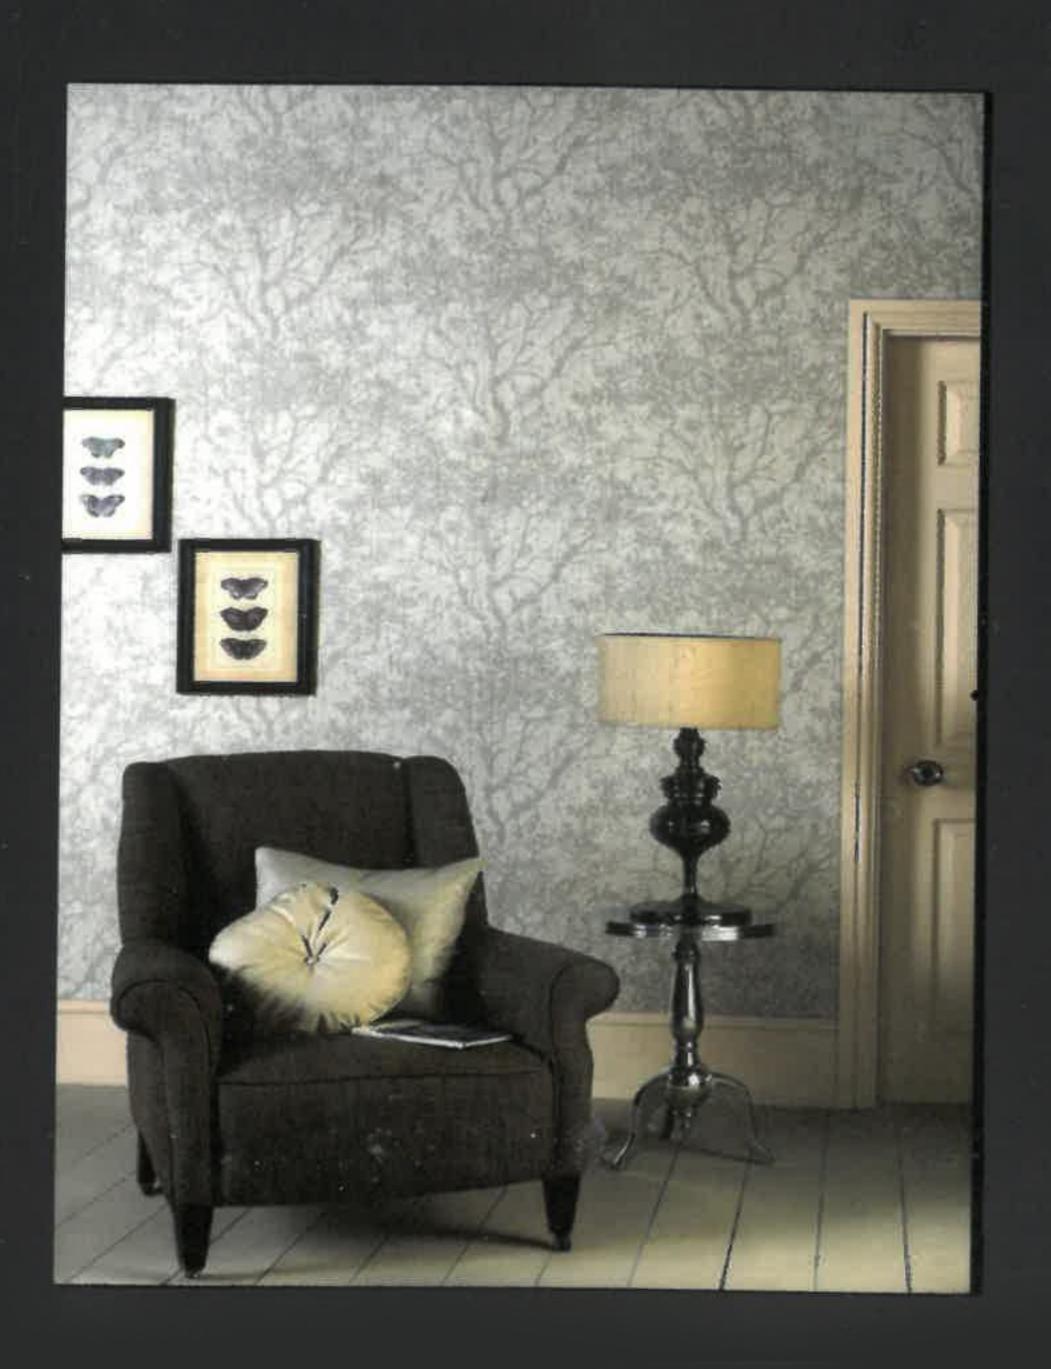

# TREASTIRE by HAPPY WALL PAINTS

A decorative coating with pearlescent metallic pigments and a selection of quartz aggregates to create smooth or textured finish with metallic shades.

This coating adds to the substrate a beautiful visual and tactile effect providing an exceptional decorative pattern.

### Use:

This coating is applied on interior substrates to achieve a high quality decorative finish which matches perfectly a trendy modern environment. Due to its ease of application, it can be applied by both professional and unprofessional applicators.