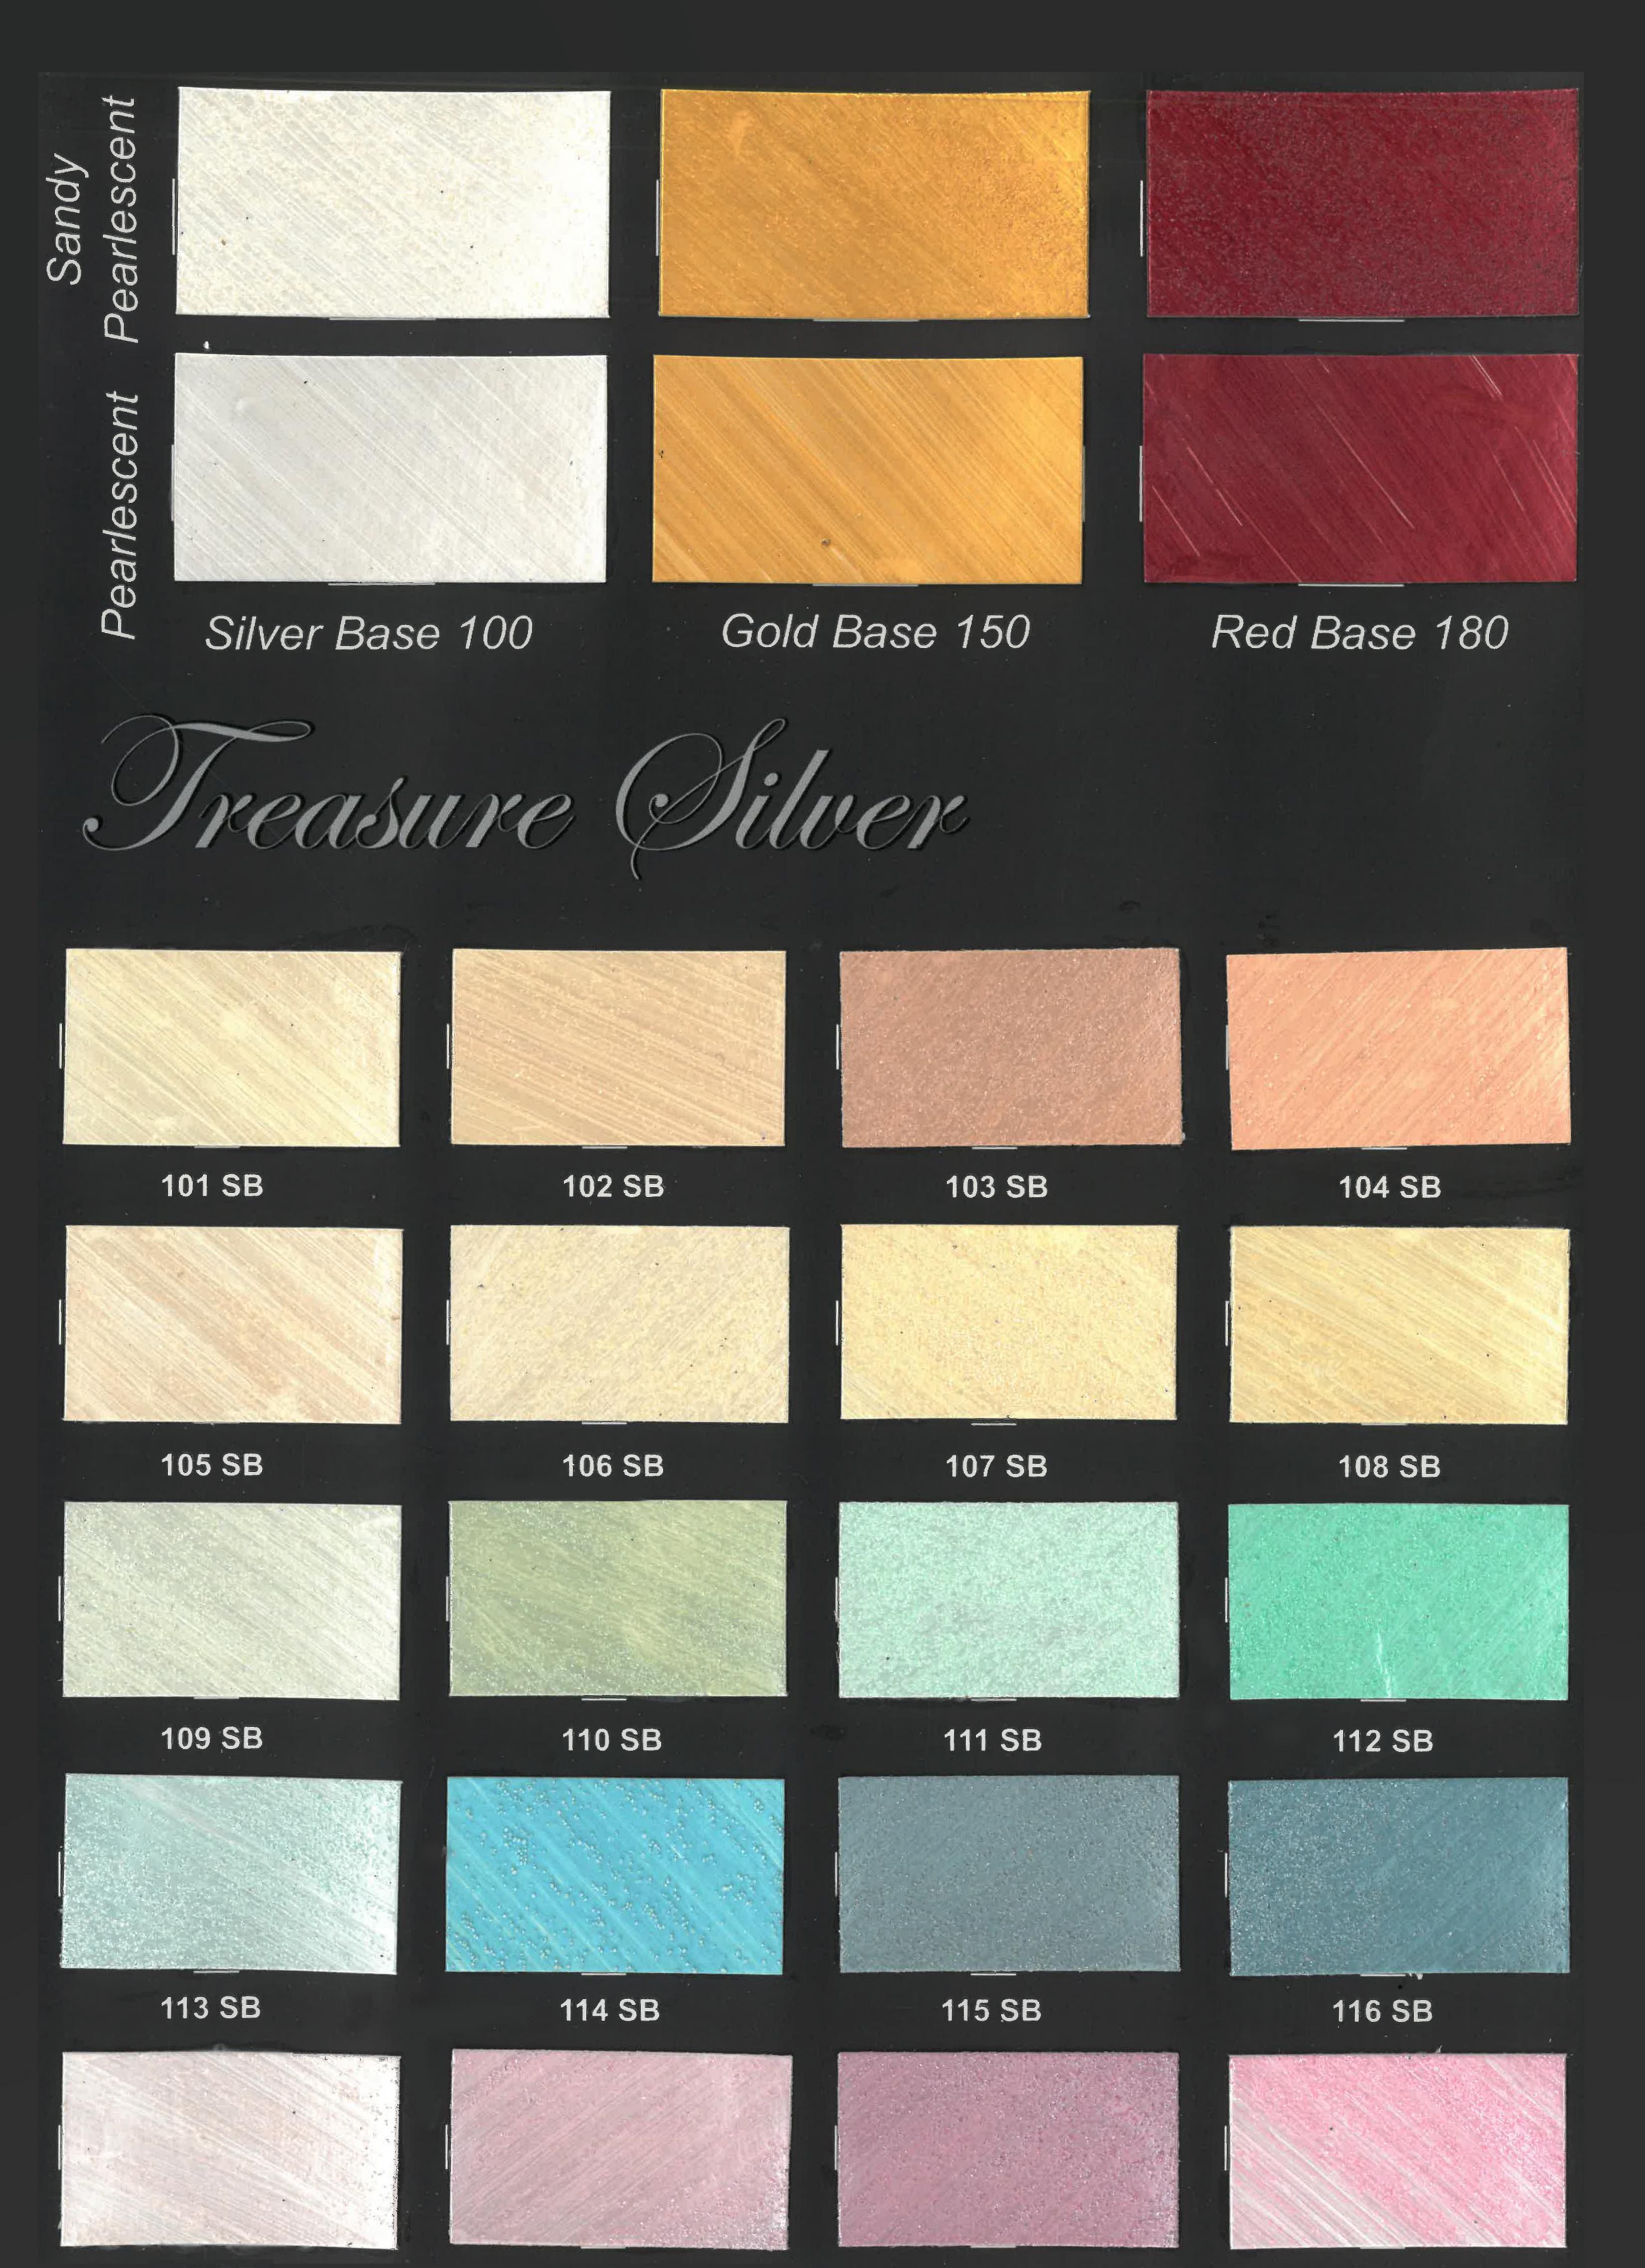

TREASZIRE
By HAPPY WALL PAINTS

SANDY PEARLESCENT EFFECT

Let your interiors flow with pearls

117 SB 118 SB

119 SB 120 SB