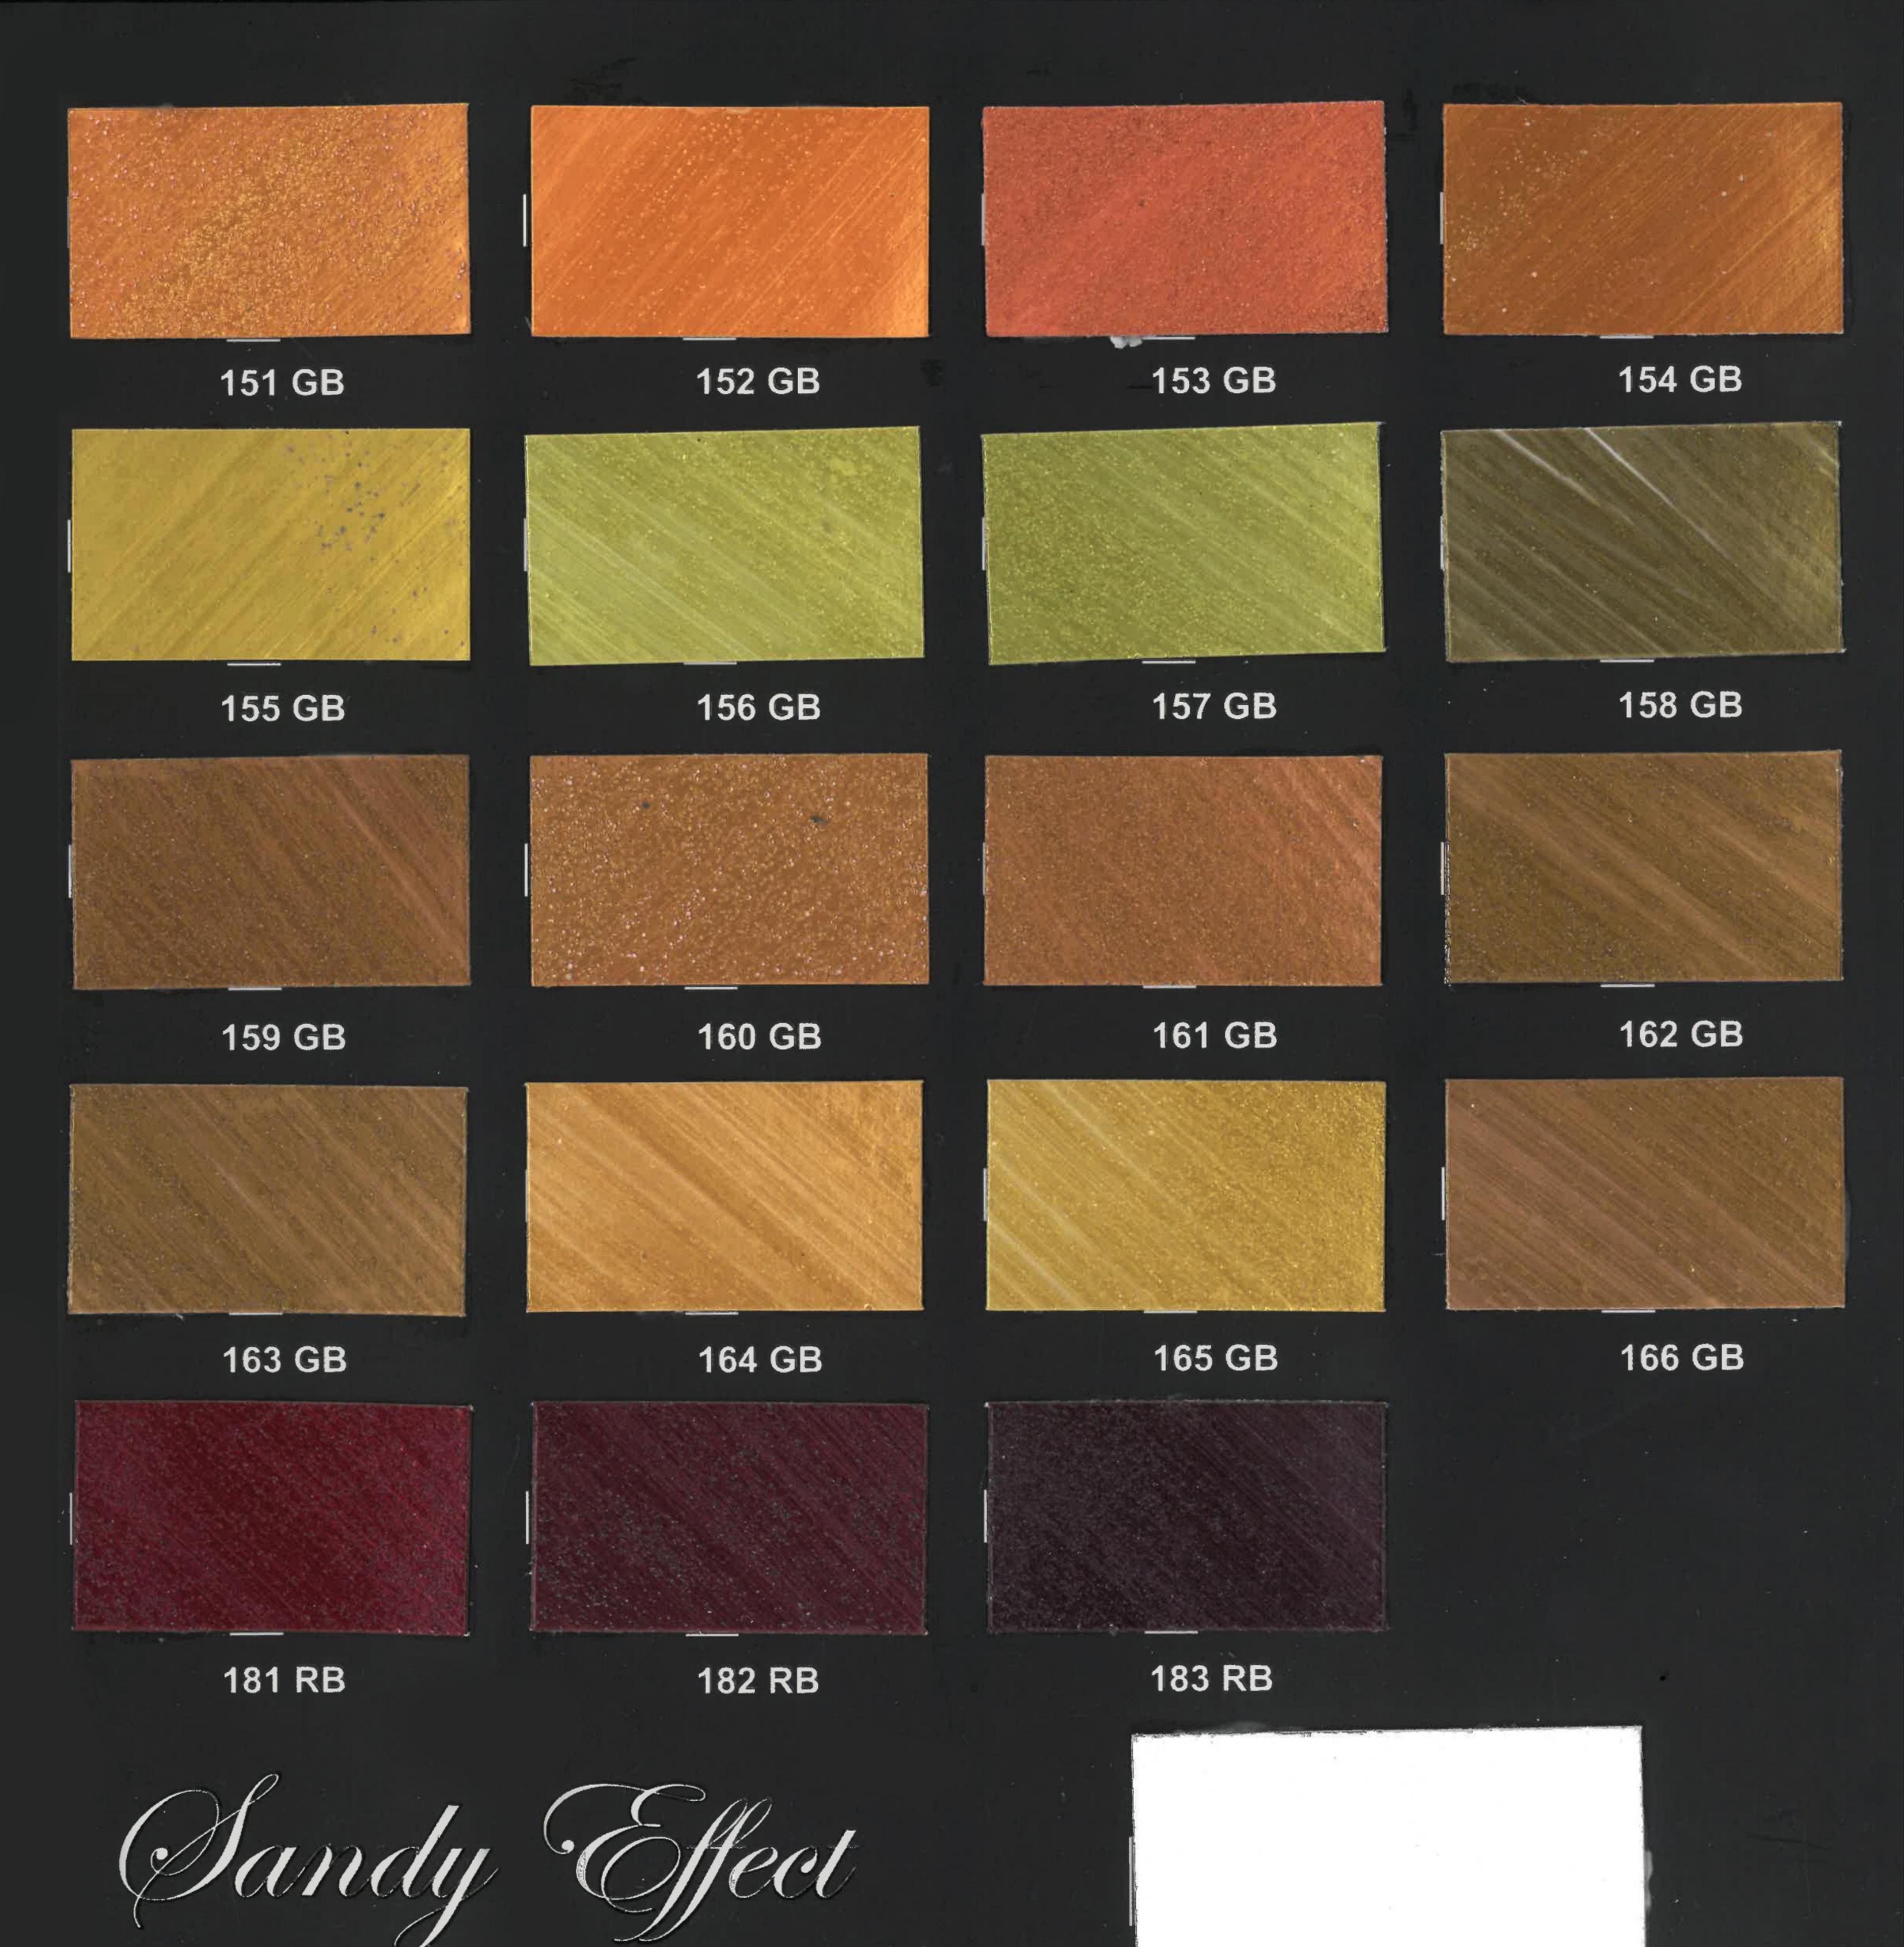

TREASZIRE
By HAPPY WALL PAINTS

SANDY PEARLESCENT EFFECT

Let your interiors flow with pearls



117 SB 118 SB

119 SB 120 SB



# Treasure Gold



For color choice, refer to our Emulsion Catalogue

# TREASTIRE by HAPPY WALL PAINTS

A decorative coating with pearlescent metallic pigments and a selection of quartz aggregates to create smooth or textured finish with metallic shades.

This coating adds to the substrate a beautiful visual and tactile effect providing an exceptional decorative pattern.

### Use:

This coating is applied on interior substrates to achieve a high quality decorative finish which matches perfectly a trendy modern environment. Due to its ease of application, it can be applied by both professional and unprofessional applicators.

### Application:



Step 1



Step 2

Step 1: To reach the optimal decorative effect, apply two coats of Latex emulsion or Vinyl matte on the substrate prior to the application of the