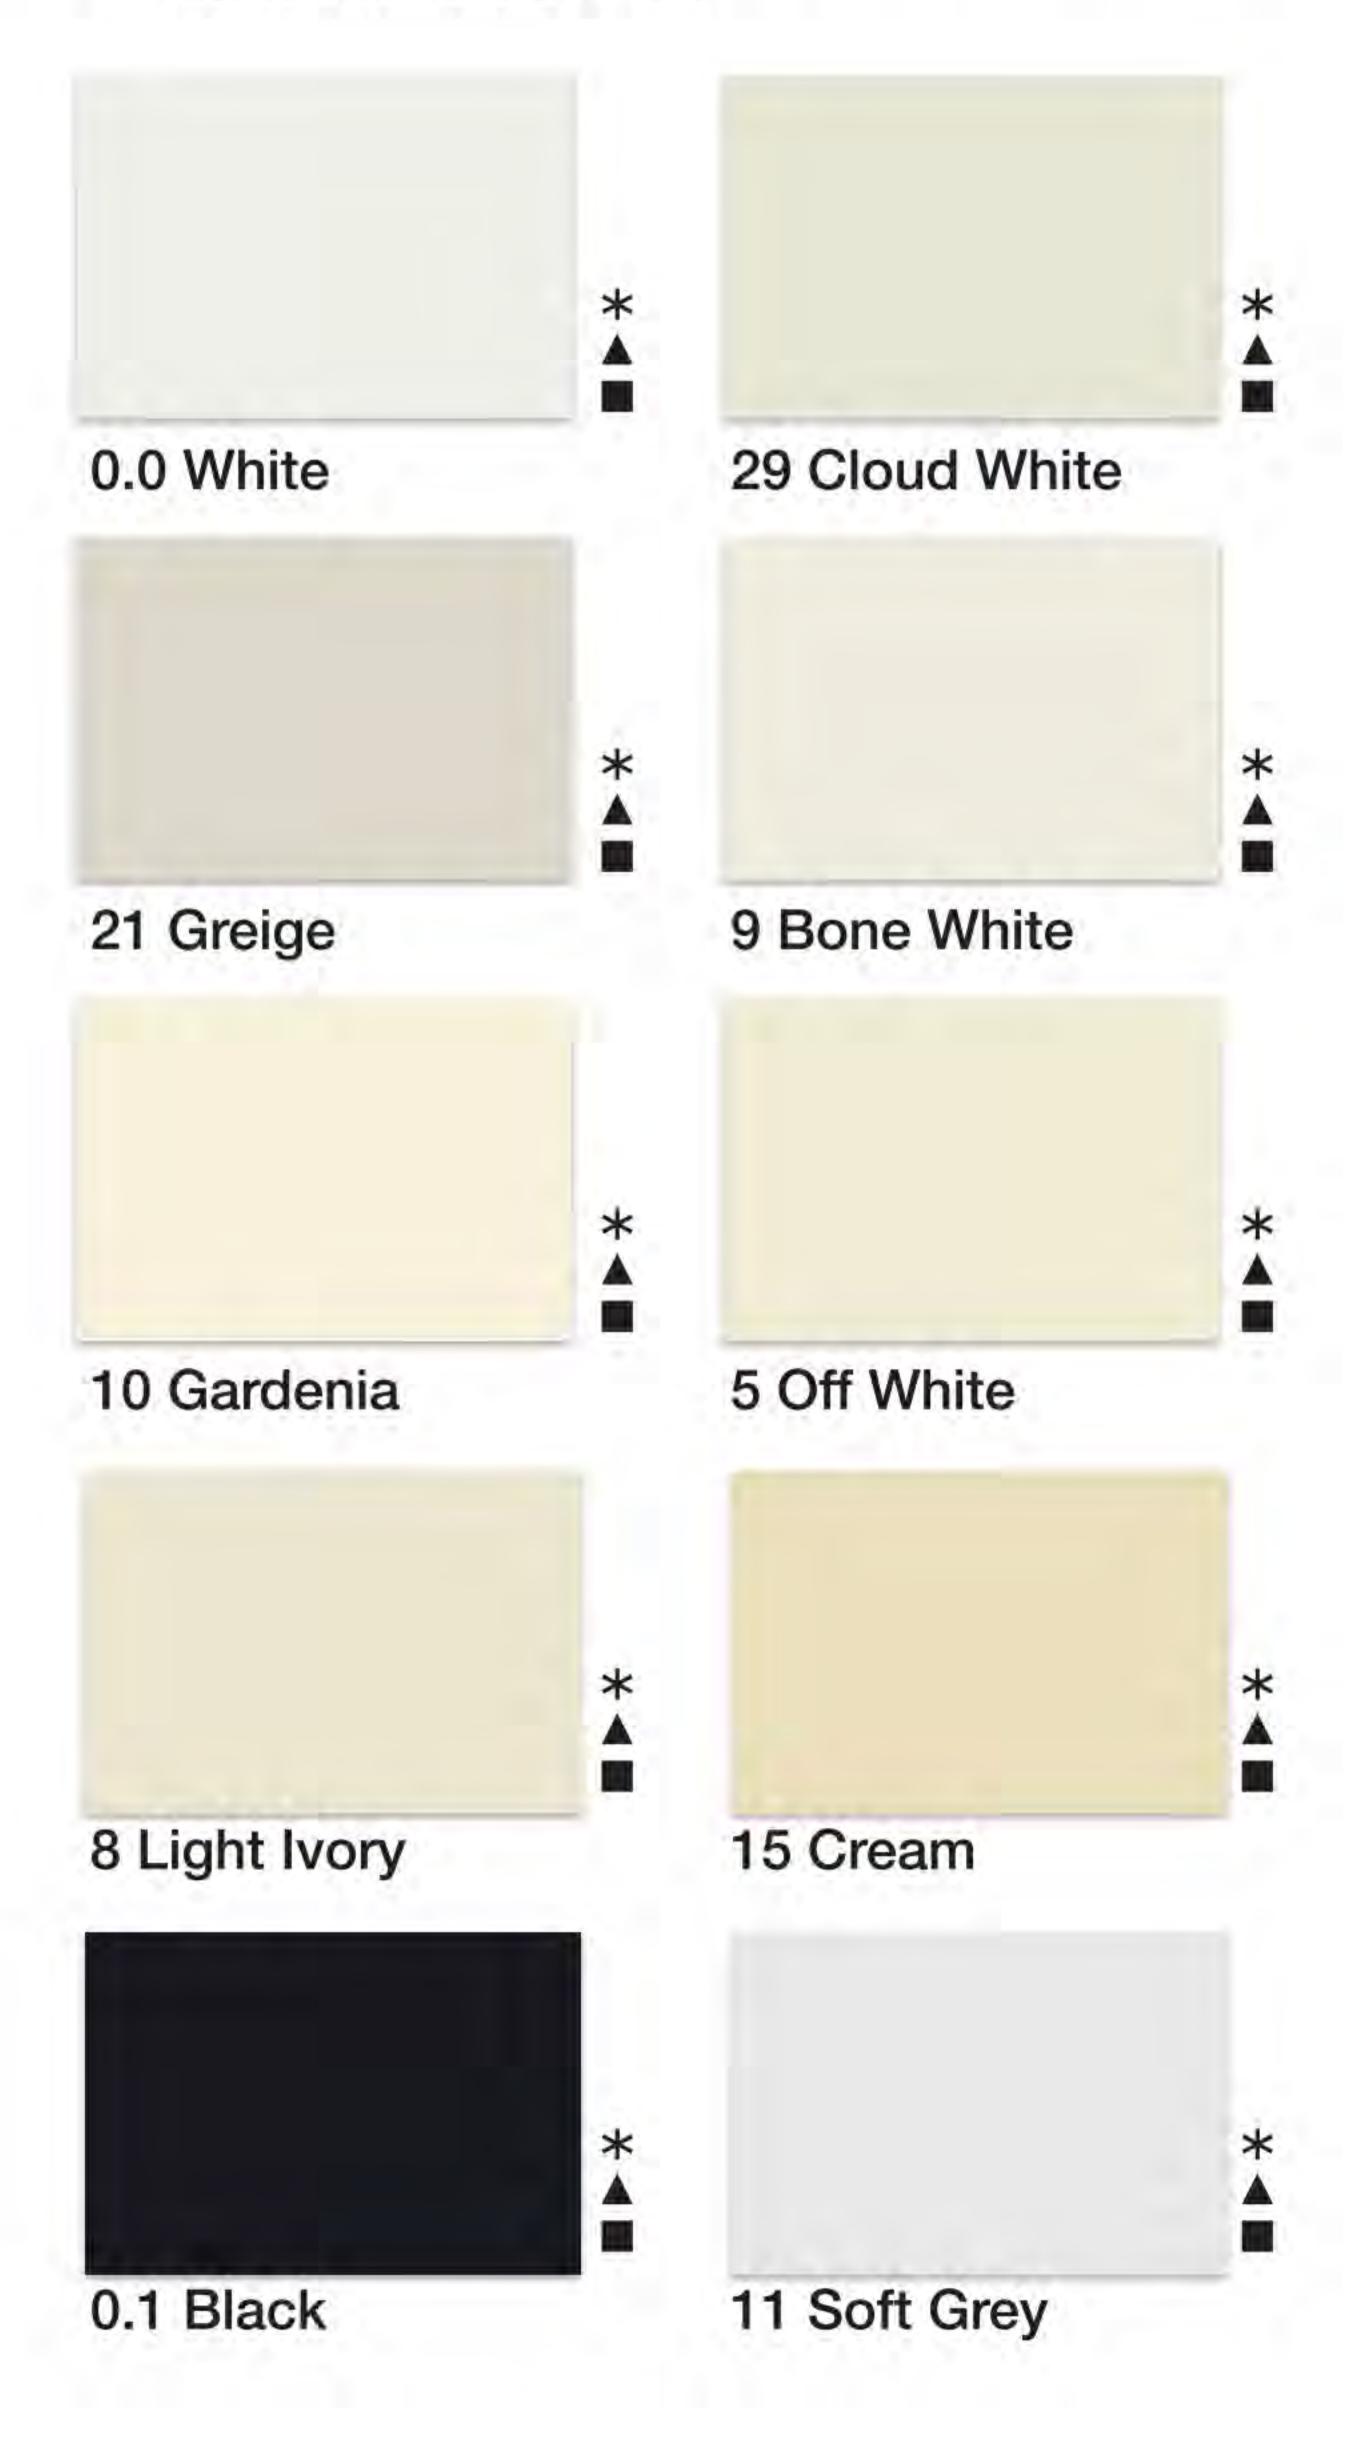

## HAPPY UALL PAINTS

HAPPY WALL

Ready

دهانات مائية

For an extensive array of color options, please refer to our company **1200-color catalogue**. Our automated dispensers and color-matching machines ensure swift access to the color of your choice.

For further product information, please refer to the **technical data sheets**.

بهدف الاستفادة من تشكيلة واسعة من الخيارات اللونية، يُرجِّ الرجوع إلى **كتالوج الشركة** الذي يتضمن **1200 لون**. تتميز موزعاتنا الآلية وآلات مطابقة الألوان بالقدرة على الضمان السريع بالحصول على اللون الذي تختاره.

للمزيد من المعلومات يرجى الإطلاع على **نشرة المواصفات الفنية** الخاصة بكل نوع.

amazonapaints.com

- Latex Emulsion Matt Finish Serie 600
- ▲ Vinyl Matt Finish Serie 900
- \* Super Vinyl Acrylic for Exterior & Interior Serie 9000 Matt or Satin Gloss Finish